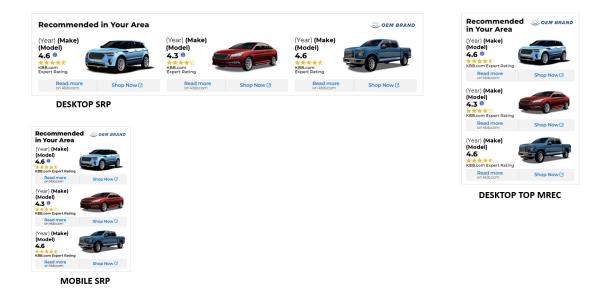

## Description

Our innovative adaptive/responsive native ad unit is designed to elevate your brand's presence by showcasing three vehicles from your OEM lineup. This ad unit seamlessly integrates into the browsing experience, highlighting essential features that matter most to potential buyers:

- KBB Expert Rating: Build trust by displaying authoritative expert reviews.
- **MSRP:** Provide clear pricing information to attract budget-conscious shoppers.
- Horsepower: Emphasize performance specs to appeal to enthusiasts.
- **MPG/e:** Highlight fuel efficiency to cater to eco-conscious consumers.

This highly engaging ad unit targets loyal brand owners and upper funnel shoppers who are still in the decision-making phase. By presenting detailed and relevant information, it helps capture the attention of those exploring various models, increasing the likelihood of conversion. \*Serves in top MREC position, inline positions on SRP page.

Serves in top MREC position, inline positions on SRP page.

**Detailed Specifications** 