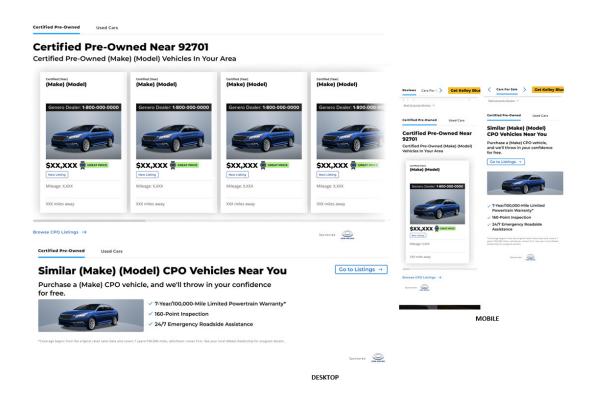

### **Description**

The CPO Listings Module provides OEMs with a unique marketing opportunity along the Used Car path pages and Year, Make, Model, Trim (YMMT) page to promote their Certified Pre-Owned vehicles/program. When listings are available, the CPO Module presents four models for consideration. The module carousels allowing the user to view more vehicles. A prominent call-to-action button clicks through to the OEM Certified Listings Classified page on KBB.com. If listings are not available, a custom native ad appears that reinforces the brand's CPO program and calls out up to three competitive advantages that differentiate the program from competitors.

## **CPO Listings Module**

#### **Deliverable Specifications**

#### COPY:

• 82 characters max, including spaces

#### **BULLET POINTS:**

• 60 characters max, including spaces; three (3) bullet points max, one (1) bullet point min

#### **DISCLAIMER COPY (Optional):**

• 500 characters max, including spaces

#### IMAGE:

- Jelly Image: 3/4 left-facing preferred, high resolution 940×536 PNG on transparent background; or high resolution 1920×1080 PNG on transparent background for internal resizing
- Lifestyle or line-up image: High resolution 940×536 JPG; or high resolution 1920×1080 JPG for internal resizing

#### LOGO:

- Vertical: High resolution 210×120 PNG on transparent background; or high resolution 1920×1080 PNG on transparent background for internal resizing
- Horizontal: High resolution 270×105 PNG on transparent background; or high resolution 1920×1080 PNG on transparent background for internal resizing