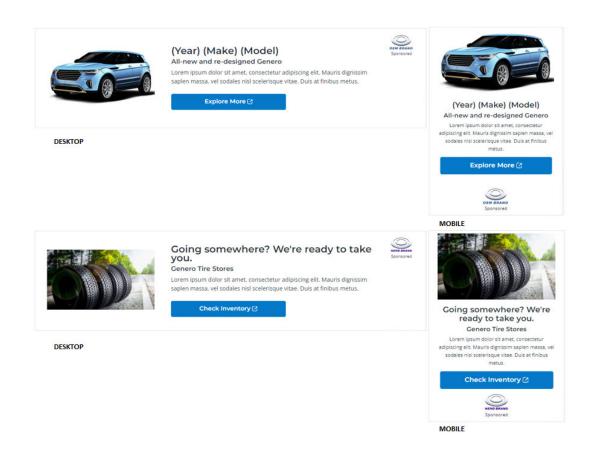

## Superliner - Standard

#### YEAR, MAKE, MODEL/HEADER COPY:

- 44 characters max, including spaces
- Header copy without reference to year, make, model is acceptable

#### **SUB-HEADER COPY (Optional):**

• 32 characters max, including spaces

#### **BODY COPY:**

146 characters max, including spaces

#### **CALL-TO-ACTION (CTA) COPY:**

15 characters max, including spaces

#### **DISCLAIMER COPY (Optional):**

- Disclaimer CTA: 35 characters max, including spaces
- Disclaimer Copy: No character limit

#### **IMAGE**:

- Jelly Image: 3/4 left-facing preferred, high resolution 290×167 PNG on transparent background; or high resolution 1920×1080 PNG on transparent background for internal resizing
- Lifestyle or line-up image: High resolution 290×167 JPG; or high resolution 1920×1080 JPG for internal resizing

#### LOGO:

- Vertical: High resolution 70×40 PNG on transparent background; or high resolution 1920×1080 PNG on transparent background for internal resizing
- Horizontal: High resolution 90×35 PNG on transparent background; or high resolution 1920×1080 PNG on transparent background for internal resizing